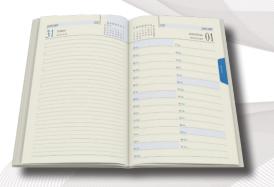

### Refill Info

- Nescafe 1 Date Diary with Planner
- Double Color Corporate Inner
- 70 GSM Natural Paper
- Month Indicator
- Perfect Binding
- Smooth Paper for Fine Handwriting.
- Separate Page for Sunday

### Refill Info

- Nescafe 1 Date Diary with Planner
- Multi Color Corporate Inner
- 70 GSM Natural Paper
- Month Indicator
- Perfect Binding
- Smooth Paper for Fine Handwriting.
- Separate Page for Sunday

### Refill Info

- · Nescafe 1 Date Diary with Planner
- Double Color Corporate Inner
- 70 GSM Natural Paper
- Month Indicator
- Perfect Binding
- Smooth Paper for Fine Handwriting.

- Nescafe 1 Date Diary
- Size: 183x245 mm
- Cover with Velvet Lamination
- Packed with Printed Box
- Hardbound Cover Coated with Crystal UV
- · Leather Jacket Theme based Graphics