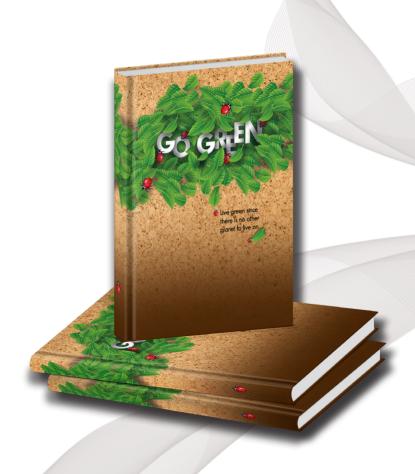

#### Item No 2023064

#### Cover Info.

- Nescafe 1 Date Go-Green Diary
- Size: 183x245 mm
- Cover with Matt Lamination
- Hardbound Cover Coated with Crytal UV
- Elegant Design Influenced by Nature
- Smooth Cover for Perfect Grip

#### Refill Info.

- Nes.1 Dt. Go-Green Diary with Planner
- Double Color Corporate Inner
- 64 GSM Natural Shade Paper
- Month Indicator
- Perfect Binding
- Theme Based Planner

Item No 2023065

- Nescafe 1 Date Go-Green Diary
- Size: 183x245 mm
- Packed With Printed Box
- Cover with Matt Lamination
- Hardbound Cover Coated with Crytal UV
- · Elegant Design Influenced by Nature
- Smooth Cover for Perfect Grip