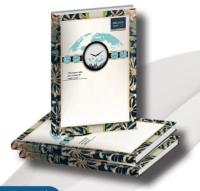

Item No 2023058

#### Cover Info

- Nescafe 1 Date Diary
- Size: 183x245 mm
- Cover with Matt Lamination
- Hardbound Cover Coated with Crystal UV
- Smooth Cover for Perfect Grip
- Fauna-n-Flora Based Graphics

### Refill Info

- Nescafe 1 Date Diary with Planner
- Multi Color Corporate Inner
- 70 GSM Natural Paper
- Month Indicator
- Perfect Binding
- Smooth Paper for Fine Handwriting.
- Separate Page for Sunday

- Nescafe 1 Date Diary
- Size: 183x245 mm
- Cover with Matt Lamination
- Hardbound Cover Coated with Crystal UV
- Packed With Printed Box
- Vintage Wall Clock Theme base Graphics
- Smooth Cover for Perfect Grip