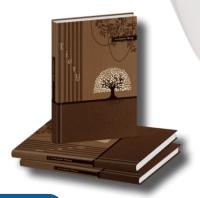

#### Theme Series

Item No 2023012

#### Cover Info

- Chief 1 Date Engineering Diary
- Size: 142 x 220 mm
- Cover with Matt Lamination
- Hardbound Cover Coated with Crytal UV
- Specially Designed for Engineers
- Smooth Cover for Perfect Grip

### Refill Info

- · Chief 1 Dt. Eng. Diary with Planner
- 60 GSM Superfine White Paper
- Double Color Corporate Inner
- 64 Pages of Engineering Information
- Month Indicator
- Perfect Binding

- Chief 1 Date Engineering Diary
- Size: 142 x 220 mm
- Cover with Matt Lamination
- Hardbound Cover Coated with Crytal UV
- Specially Designed for Engineers
- Smooth Cover for Perfect Grip