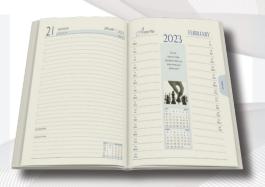

#### Refill Info.

- Nes.1 Dt. Go-Green Diary with Planner
- Double Color Corporate Inner
- 64 GSM Natural Shade Paper
- Month Indicator
- Perfect Binding
- Theme Based Planner

Item No 2023065

- Nescafe 1 Date Go-Green Diary
- Size: 183x245 mm
- Packed With Printed Box
- Cover with Matt Lamination
- Hardbound Cover Coated with Crytal UV
- · Elegant Design Influenced by Nature
- Smooth Cover for Perfect Grip