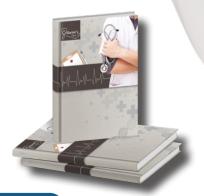

#### Cover Info.

- Nescafe 1 Date Doctor's Diary
- Size: 183x245 mm
- Cover with Matt Lamination
- Hardbound Cover Coated with Crytal UV
- Specially Made for Medical Professionals
- Smooth Cover for Perfect Grip

### Refill Info.

- Nes. 1 Dt. Doctor's Diary with Planner
- 70 GSM Superfine White Paper
- Double Color Corporate Inner
- 64 Pages of Medical Info for Doctors
- Month Indicator
- Perfect Binding

Item No 2023051

- Nescafe 1 Date Doctor's Diary
- Size: 183x245 mm
- Cover with Matt Lamination
- Hardbound Cover Coated with Crytal UV
- Specially Made for Medical Professionals
- Smooth Cover for Perfect Grip