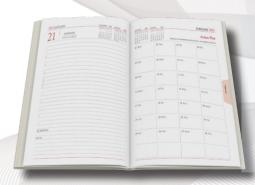

#### Refill Info.

- Nes.1 Dt. Go-Green Diary with Planner
- Double Color Corporate Inner
- 64 GSM Natural Shade Paper
- Month Indicator
- Perfect Binding
- Theme Based Planner

Item No 2023065

- Nescafe 1 Date Go-Green Diary
- Size: 183x245 mm
- Packed With Printed Box
- Cover with Matt Lamination
- Hardbound Cover Coated with Crytal UV
- · Elegant Design Influenced by Nature
- Smooth Cover for Perfect Grip

### Refill Info.

- Nes. 1 Dt. Doctor's Diary with Planner
- 70 GSM Superfine White Paper
- Double Color Corporate Inner
- 64 Pages of Medical Info for Doctors
- Month Indicator
- Perfect Binding

Item No 2023051

### Refill Info.

- Nes.1 Dt. Engineers Diary with Planner
- Double Color Corporate Inner
- 70 GSM Superfine White Paper
- 64 Pages of Engineering Information
- Month Indicator
- Perfect Binding