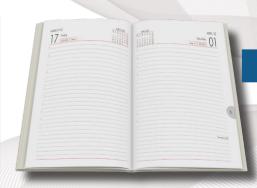

#### Refill Info.

- Nes.1 Dt. Go-Green Diary with Planner
- Double Color Corporate Inner
- 64 GSM Natural Shade Paper
- Month Indicator
- Perfect Binding
- Theme Based Planner

Item No 2023065

- Nescafe 1 Date Go-Green Diary
- Size: 183x245 mm
- Packed With Printed Box
- Cover with Matt Lamination
- Hardbound Cover Coated with Crytal UV
- · Elegant Design Influenced by Nature
- Smooth Cover for Perfect Grip