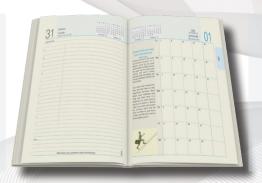

#### Refill Info.

- Nes.1 Dt. Go-Green Diary with Planner
- Double Color Corporate Inner
- 64 GSM Natural Shade Paper
- Month Indicator
- Perfect Binding
- Theme Based Planner

Item No 2023065

- Nescafe 1 Date Go-Green Diary
- Size: 183x245 mm
- Packed With Printed Box
- Cover with Matt Lamination
- Hardbound Cover Coated with Crytal UV
- · Elegant Design Influenced by Nature
- Smooth Cover for Perfect Grip

### Refill Info.

- Nes. 1 Dt. Doctor's Diary with Planner
- 70 GSM Superfine White Paper
- Double Color Corporate Inner
- 64 Pages of Medical Info for Doctors
- Month Indicator
- Perfect Binding

Item No 2023051

### Refill Info.

- Nes.1 Dt. Engineers Diary with Planner
- Double Color Corporate Inner
- 70 GSM Superfine White Paper
- 64 Pages of Engineering Information
- Month Indicator
- Perfect Binding