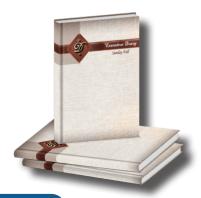

#### Item No 2023064

#### Cover Info.

- Nescafe 1 Date Go-Green Diary
- Size: 183x245 mm
- Cover with Matt Lamination
- Hardbound Cover Coated with Crytal UV
- Elegant Design Influenced by Nature
- Smooth Cover for Perfect Grip

#### Refill Info.

- Nes.1 Dt. Go-Green Diary with Planner
- Double Color Corporate Inner
- 64 GSM Natural Shade Paper
- Month Indicator
- Perfect Binding
- Theme Based Planner

Item No 2023065

- Nescafe 1 Date Go-Green Diary
- Size: 183x245 mm
- Packed With Printed Box
- Cover with Matt Lamination
- Hardbound Cover Coated with Crytal UV
- · Elegant Design Influenced by Nature
- Smooth Cover for Perfect Grip