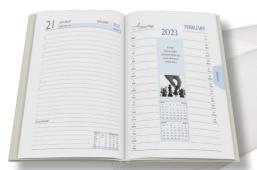

### Refill Info.

- Nes. 1 Dt. Doctor's Diary with Planner
- 70 GSM Superfine White Paper
- Double Color Corporate Inner
- 64 Pages of Medical Info for Doctors
- Month Indicator
- Perfect Binding

Item No 2023051