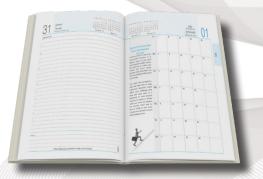

dbound Cover Coated with Crytal UV
- Memphis Placeholder Based Graphics
- Smooth Cover for Perfect Grip

Item No 2023009



### Refill Info.

- Chief 1 Date Diary with Planner
- Double Color Corporate Inner
- 60 GSM Superfine White Paper
- Month Indicator
- Perfect Binding
- Smooth Paper for Fine Handwriting.



### Corporate Series



Item No 2023054

### Cover Info

- Nescafe 1 Date Multicolor Diary
- Size: 183x245 mm
- Cover with Matt Lamination
- Hardbound Cover Coated with Crystal UV
- Corporate Infographic Theme
- Packed With Printed Box
- Smooth Cover for Perfect Grip

### Refill Info

- Nescafe 1 Date Diary with Planner
- Double Color Corporate Inner
- 60 GSM Superfine White Paper
- Month Indicator
- Perfect Binding
- Seperate Page for Sundays
- Smooth Paper for Fine Handwriting.





- Nescafe 1 Date Multicolor Diary
- Size: 183x245 mm
- Cover with Matt Lamination
- Hardbound Cover Coated with Crystal UV
- Corporate Touch Graphics
- Smooth Cover for Perfect Grip
- Chronographic World based Theme





### Cover Info

- Nescafe 1 Date Diary
- Size: 183x245 mm
- Cover with Matt Lamination
- Hardbound Cover Coated with Crystal UV
- Impression Theme Based Graphics
- Smooth Cover for Perfect Grip

### Refill Info

- Nescafe 1 Date Diary with Planner
- Double Color Corporate Inner
- 60 GSM Superfine White Paper
- Month Indicator
- Perfect Binding
- Smooth Paper for Fine Handwriting
- Explained Planner for Usefullness





### Cover Info

- Nescafe 1 Date Diary
- Size: 183x245 mm
- Cover with Matt Lamination
- Hardbound Cover Coated with Crystal UV
- Flowing Memphis based