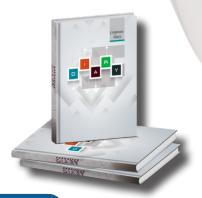

### Corporate Series

Item No 2023054

### Cover Info

- Nescafe 1 Date Multicolor Diary
- Size: 183x245 mm
- Cover with Matt Lamination
- Hardbound Cover Coated with Crystal UV
- Corporate Infographic Theme
- Packed With Printed Box
- Smooth Cover for Perfect Grip

### Refill Info

- Nescafe 1 Date Diary with Planner
- Double Color Corporate Inner
- 60 GSM Superfine White Paper
- Month Indicator
- Perfect Binding
- Seperate Page for Sundays
- Smooth Paper for Fine Handwriting.