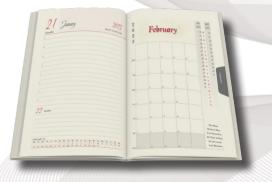

#### Refill Info.

- Nes.1 Dt. Go-Green Diary with Planner
- Double Color Corporate Inner
- 64 GSM Natural Shade Paper
- Month Indicator
- Perfect Binding
- Theme Based Planner

Item No 2023065

- Nescafe 1 Date Go-Green Diary
- Size: 183x245 mm
- Packed With Printed Box
- Cover with Matt Lamination
- Hardbound Cover Coated with Crytal UV
- · Elegant Design Influenced by Nature
- Smooth Cover for Perfect Grip

### Refill Info.

- Nes. 1 Dt. Doctor's Diary with Planner
- 70 GSM Superfine White Paper
- Double Color Corporate Inner
- 64 Pages of Medical Info for Doctors
- Month Indicator
- Perfect Binding

Item No 2023051

### Refill Info.

- Nes.1 Dt. Engineers Diary with Planner
- Double Color Corporate Inner
- 70 GSM Superfine White Paper
- 64 Pages of Engineering Information
- Month Indicator
- Perfect Binding