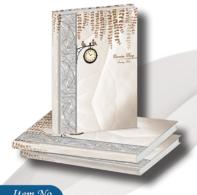

#### Item No 2023048

### Refill Info.

- Nes.1 Dt. Engineers Diary with Planner
- Double Color Corporate Inner
- 70 GSM Superfine White Paper
- 64 Pages of Engineering Information
- Month Indicator
- Perfect Binding

#### Cover Info.

- Nescafe 1 Date Engineering Diary
- Size: 183x245 mm
- Cover with Matt Lamination
- Hardbound Cover Coated with Crytal UV
- Elegant Design for Engineers
- Smooth Cover for Perfect Grip