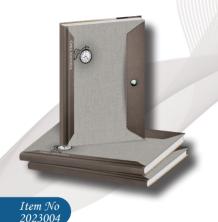

### Cover Info.

- A-5 1 Date Go-Green Diary
- Size: 148x212 mm
- Cover with Matt Lamination
- Hardbound Cover Coated with Crytal UV
- Graphics Influenced by Nature
- Smooth Cover for Perfect Grip

Item No 2023024

### Refill Info.

- A-5 1 Dt. Go-Green Diary with Planner
- Double Color Corporate Inner
- 60 GSM Superfine White Paper
- Month Indicator
- Perfect Binding
- Theme Based Planner