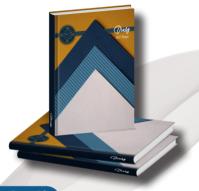

ner
- Double Color Corporate Inner
- 70 GSM Superfine White Paper
- Month Indicator
- Perfect Binding
- Smooth Paper for Fine Handwriting.
- Separate Page for Sunday





- Nescafe 1 Date Diary
- Size: 183x245 mm
- Cover with Velvet Lamination
- Packed in Printed Box
- Hardbound Cover Coated with Crystal UV
- Concept Based Overlapped Graphic Theme

### Exclusive Series



Item No 2023056

### Cover Info

- Nescafe 1 Date Diary
- Size: 183x245 mm
- Cover with Matt Lamination
- Hardbound Cover Coated with Crystal UV
- Fusion Based Theme Graphics
- Smooth Touch for Perfect Grip

### Refill Info

- Nescafe 1 Date Diary with Planner
- Multi Color Corporate Inner
- 70 GSM Superfine White Paper
- Month Indicator
- Perfect Binding
- Smooth Paper for Fine Handwriting.
- Separate Page for Sunday





- Nescafe 1 Date Diary
- Size: 183x245 mm
- Cover with Matt Lamination
- Packed in Printed Box
- Hardbound Cover Coated with Crystal UV
- Geometrical Abstract Based Graphics
- Etched with Leaf Printing
- Smooth Touch for Perfect Grip





#### Cover Info

- Nescafe 1 Date Diary
- Size: 183x245 mm
- Cover with Matt Lamination
- Hardbound Cover Coated with Crystal UV
- Memphic Placeholder Theme Graphics
- Packed With Printed Box
- Smooth Cover for Perfect Grip

### Refill Info

- Nescafe 1 Date Diary with Planner
- Double Color Corporate Inner
- 70 GSM Superfine White Paper
- Month Indicator
- Perfect Binding
- Smooth Paper for Fine Handwriting
- Explained Planner for Usefullness





Item No 2023047

- Nescafe 1 Date Diary
- Size: 183x245 mm
- Cover with Matt Lamination
- Hardbound Cover