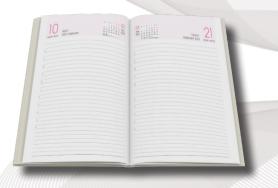

#### Refill Info.

- Nes.1 Dt. Go-Green Diary with Planner
- Double Color Corporate Inner
- 64 GSM Natural Shade Paper
- Month Indicator
- Perfect Binding
- Theme Based Planner

Item No 2023065

- Nescafe 1 Date Go-Green Diary
- Size: 183x245 mm
- Packed With Printed Box
- Cover with Matt Lamination
- Hardbound Cover Coated with Crytal UV
- · Elegant Design Influenced by Nature
- Smooth Cover for Perfect Grip

### Refill Info.

- Nes. 1 Dt. Doctor's Diary with Planner
- 70 GSM Superfine White Paper
- Double Color Corporate Inner
- 64 Pages of Medical Info for Doctors
- Month Indicator
- Perfect Binding

Item No 2023051