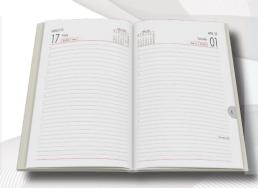

#### Refill Info.

- Nes.1 Dt. Go-Green Diary with Planner
- Double Color Corporate Inner
- 64 GSM Natural Shade Paper
- Month Indicator
- Perfect Binding
- Theme Based Planner

Item No 2023065

- Nescafe 1 Date Go-Green Diary
- Size: 183x245 mm
- Packed With Printed Box
- Cover with Matt Lamination
- Hardbound Cover Coated with Crytal UV
- · Elegant Design Influenced by Nature
- Smooth Cover for Perfect Grip

### Refill Info.

- Nes. 1 Dt. Doctor's Diary with Planner
- 70 GSM Superfine White Paper
- Double Color Corporate Inner
- 64 Pages of Medical Info for Doctors
- Month Indicator
- Perfect Binding

Item No 2023051

### Refill Info.

- Nes.1 Dt. Engineers Diary with Planner
- Double Color Corporate Inner
- 70 GSM Superfine White Paper
- 64 Pages of Engineering Information
- Month Indicator
- Perfect Binding