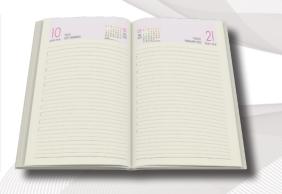

- Engraved Craft Based Graphics

### Refill Info

- Nescafe 1 Date Diary with Planner
- Double Color Corporate Inner
- 60 GSM Natural Paper
- Month Indicator
- Perfect Binding
- Smooth Paper for Fine Handwriting.





Item No 2023045

- Nescafe 1 Date Diary
- Size: 183x245 mm
- Cover with Matt Lamination
- Hardbound Cover Coated with Crystal UV
- Rustic Background Bold Graphics
- Smooth Cover for Perfect Grip

# Natural Series



#### Cover Info

- Nescafe 1 Date Diary
- Size: 183x245 mm
- Cover with Matt Lamination
- Hardbound Cover Coated with Crystal UV
- Smooth Cover for Perfect Grip
- Mandala Design Inc. with Dial Graphics

### 2023040

#### Refill Info

- Nescafe 1 Date Diary
- Multi Color Corporate Inner
- 60 GSM Natural Paper
- Perfect Binding
- Smooth Paper for Fine Handwriting.





- Nescafe 1 Date Diary
- Size: 183x245 mm
- Cover with Matt Lamination
- Hardbound Cover Coated with Crystal UV
- Vintage Wooden Based Graphics
- Smooth Cover for Perfect Grip





#### Cover Info

- Nescafe 2 Date Diary
- Size: 183x245 mm
- Cover with Matt Lamination
- Hardbound Cover Coated with Crystal UV
- Marching Clock Designed Graphics
- Smooth Cover for Perfect Grip

### Refill Info

- Nescafe 2 Date Diary
- Double Color Corporate Inner
- 70 GSM Natural Paper
- Perfect Binding
- Smooth Paper for Fine Handwriting.





Item No 2023031

- Nescafe 2 Date Diary
- Size: 183x245 mm
- Cover with Matt Lamination
- Hardbound Cover Coated with Crystal UV
- Creative Window Theme based Graphics
- Smooth Cover for Perfect Grip

### Natural Series



Item No 2023022

#### Cover Info

- A-5 1