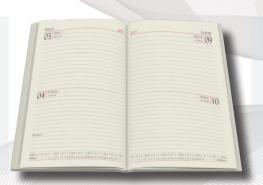

#### Refill Info.

- Nes.1 Dt. Go-Green Diary with Planner
- Double Color Corporate Inner
- 64 GSM Natural Shade Paper
- Month Indicator
- Perfect Binding
- Theme Based Planner

Item No 2023065

- Nescafe 1 Date Go-Green Diary
- Size: 183x245 mm
- Packed With Printed Box
- Cover with Matt Lamination
- Hardbound Cover Coated with Crytal UV
- · Elegant Design Influenced by Nature
- Smooth Cover for Perfect Grip

### Refill Info.

- Nes. 1 Dt. Doctor's Diary with Planner
- 70 GSM Superfine White Paper
- Double Color Corporate Inner
- 64 Pages of Medical Info for Doctors
- Month Indicator
- Perfect Binding

Item No 2023051

### Refill Info

- Nescafe 1 Date Diary with Planner
- Double Color Corporate Inner
- 70 GSM Natural Paper
- Month Indicator
- Perfect Binding
- Smooth Paper for Fine Handwriting.
- Separate Page for Sunday