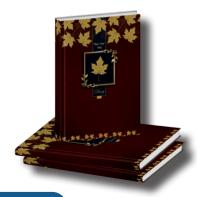

#### Item No 2023064

#### Cover Info.

- Nescafe 1 Date Go-Green Diary
- Size: 183x245 mm
- Cover with Matt Lamination
- Hardbound Cover Coated with Crytal UV
- Elegant Design Influenced by Nature
- Smooth Cover for Perfect Grip

#### Refill Info.

- Nes.1 Dt. Go-Green Diary with Planner
- Double Color Corporate Inner
- 64 GSM Natural Shade Paper
- Month Indicator
- Perfect Binding
- Theme Based Planner

Item No 2023065

- Nescafe 1 Date Go-Green Diary
- Size: 183x245 mm
- Packed With Printed Box
- Cover with Matt Lamination
- Hardbound Cover Coated with Crytal UV
- · Elegant Design Influenced by Nature
- Smooth Cover for Perfect Grip