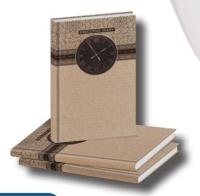

### Natural Series

Item No 2023052

#### Cover Info

- Nescafe 1 Date Diary
- Size: 183x245 mm
- Cover with Matt Lamination
- Packed With Printed Box
- Hardbound Cover Coated with Crystal UV
- Enscribed text with Abstract Graphics

### Refill Info

- · Nescafe 1 Date Diary with Planner
- Double Color Corporate Inner
- 70 GSM Natural Paper
- Month Indicator
- Perfect Binding
- Smooth Paper for Fine Handwriting.

- Nescafe 1 Date Diary
- Size: 183x245 mm
- Cover with Velvet Lamination
- Packed with Printed Box
- Hardbound Cover Coated with Crystal UV
- · Leather Jacket Theme based Graphics