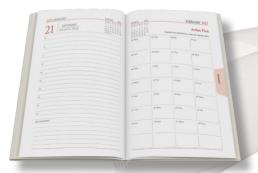

#### Refill Info.

- Nes.1 Dt. Go-Green Diary with Planner
- Double Color Corporate Inner
- 64 GSM Natural Shade Paper
- Month Indicator
- Perfect Binding
- Theme Based Planner

Item No 2023065

- Nescafe 1 Date Go-Green Diary
- Size: 183x245 mm
- Packed With Printed Box
- Cover with Matt Lamination
- Hardbound Cover Coated with Crytal UV
- · Elegant Design Influenced by Nature
- Smooth Cover for Perfect Grip