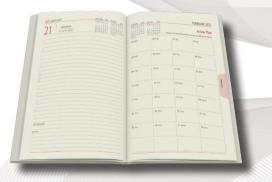

#### Refill Info.

- Nes.1 Dt. Go-Green Diary with Planner
- Double Color Corporate Inner
- 64 GSM Natural Shade Paper
- Month Indicator
- Perfect Binding
- Theme Based Planner

Item No 2023065

- Nescafe 1 Date Go-Green Diary
- Size: 183x245 mm
- Packed With Printed Box
- Cover with Matt Lamination
- Hardbound Cover Coated with Crytal UV
- · Elegant Design Influenced by Nature
- Smooth Cover for Perfect Grip

### Refill Info.

- Nes. 1 Dt. Doctor's Diary with Planner
- 70 GSM Superfine White Paper
- Double Color Corporate Inner
- 64 Pages of Medical Info for Doctors
- Month Indicator
- Perfect Binding

Item No 2023051

### Refill Info.

- Nes.1 Dt. Engineers Diary with Planner
- Double Color Corporate Inner
- 70 GSM Superfine White Paper
- 64 Pages of Engineering Information
- Month Indicator
- Perfect Binding