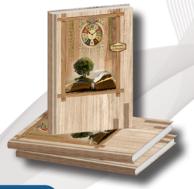

#### Cover Info

- Nescafe 1 Date Diary
- Size: 183x245 mm
- Cover with Matt Lamination
- Specially Designed for Corporates.
- Hardbound Cover Coated with Crystal UV
- Engraved Craft Based Graphics

### Refill Info

- Nescafe 1 Date Diary with Planner
- Double Color Corporate Inner
- 60 GSM Natural Paper
- Month Indicator
- Perfect Binding
- Smooth Paper for Fine Handwriting.

Item No 2023045

- Nescafe 1 Date Diary
- Size: 183x245 mm
- Cover with Matt Lamination
- Hardbound Cover Coated with Crystal UV
- Rustic Background Bold Graphics
- Smooth Cover for Perfect Grip