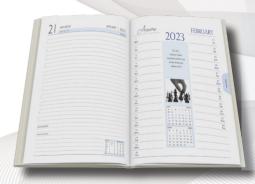

Color Corporate Inner
- 60 GSM Superfine White Paper
- Month Indicator
- Perfect Binding
- Seperate Page for Sundays
- Smooth Paper for Fine Handwriting.





- Nescafe 1 Date Multicolor Diary
- Size: 183x245 mm
- Cover with Matt Lamination
- Hardbound Cover Coated with Crystal UV
- Corporate Touch Graphics
- Smooth Cover for Perfect Grip
- Chronographic World based Theme





### Cover Info

- Nescafe 1 Date Diary
- Size: 183x245 mm
- Cover with Matt Lamination
- Hardbound Cover Coated with Crystal UV
- Impression Theme Based Graphics
- Smooth Cover for Perfect Grip

### Refill Info

- Nescafe 1 Date Diary with Planner
- Double Color Corporate Inner
- 60 GSM Superfine White Paper
- Month Indicator
- Perfect Binding
- Smooth Paper for Fine Handwriting
- Explained Planner for Usefullness





### Cover Info

- Nescafe 1 Date Diary
- Size: 183x245 mm
- Cover with Matt Lamination
- Hardbound Cover Coated with Crystal UV
- Flowing Memphis based Graphics
- Smooth Cover for Perfect Grip

Item No 2023043

### Corporate Series



Item No 2023038

#### Cover Info

- Nescafe 1 Date Diary
- Size: 183x245 mm
- Cover with Matt Lamination
- Hardbound Cover Coated with Crystal UV
- Autumn Mapple Based Graphics
- Smooth Cover for Perfect Grip

### Refill Info

- Nescafe 1 Date Diary
- Double Color Corporate Inner
- 60 GSM Superfine White Paper
- Perfect Binding
- Smooth Paper for Fine Handwriting
- Bright Color Headings





# Cover Info

- Nescafe 1 Date Diary
- Size: 183x245 mm
- Cover with Matt Lamination
- Hardbound Cover Coated with Crystal UV
- Around-the-World Clock Based Theme
- S