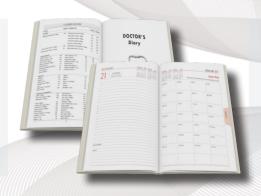

#### Cover Info.

- Nescafe 1 Date Doctor's Diary
- Size: 183x245 mm
- Cover with Matt Lamination
- Hardbound Cover Coated with Crytal UV
- Specially Made for Medical Professionals
- Smooth Cover for Perfect Grip

### Refill Info.

- Nes. 1 Dt. Doctor's Diary with Planner
- 70 GSM Superfine White Paper
- Double Color Corporate Inner
- 64 Pages of Medical Info for Doctors
- Month Indicator
- Perfect Binding

Item No 2023051

- Nescafe 1 Date Doctor's Diary
- Size: 183x245 mm
- Cover with Matt Lamination
- Hardbound Cover Coated with Crytal UV
- Specially Made for Medical Professionals
- Smooth Cover for Perfect Grip