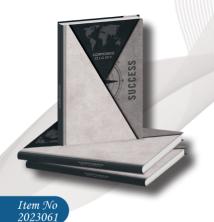

#### Item No 2023064

#### Cover Info.

- Nescafe 1 Date Go-Green Diary
- Size: 183x245 mm
- Cover with Matt Lamination
- Hardbound Cover Coated with Crytal UV
- Elegant Design Influenced by Nature
- Smooth Cover for Perfect Grip

#### Refill Info.

- Nes.1 Dt. Go-Green Diary with Planner
- Double Color Corporate Inner
- 64 GSM Natural Shade Paper
- Month Indicator
- Perfect Binding
- Theme Based Planner

Item No 2023065

- Nescafe 1 Date Go-Green Diary
- Size: 183x245 mm
- Packed With Printed Box
- Cover with Matt Lamination
- Hardbound Cover Coated with Crytal UV
- · Elegant Design Influenced by Nature
- Smooth Cover for Perfect Grip