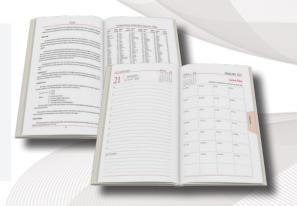

#### Refill Info.

- Nes.1 Dt. Go-Green Diary with Planner
- Double Color Corporate Inner
- 64 GSM Natural Shade Paper
- Month Indicator
- Perfect Binding
- Theme Based Planner

Item No 2023065

- Nescafe 1 Date Go-Green Diary
- Size: 183x245 mm
- Packed With Printed Box
- Cover with Matt Lamination
- Hardbound Cover Coated with Crytal UV
- · Elegant Design Influenced by Nature
- Smooth Cover for Perfect Grip

### Refill Info.

- Nes. 1 Dt. Doctor's Diary with Planner
- 70 GSM Superfine White Paper
- Double Color Corporate Inner
- 64 Pages of Medical Info for Doctors
- Month Indicator
- Perfect Binding

Item No 2023051

### Refill Info.

- Nes.1 Dt. Engineers Diary with Planner
- Double Color Corporate Inner
- 70 GSM Superfine White Paper
- 64 Pages of Engineering Information
- Month Indicator
- Perfect Binding