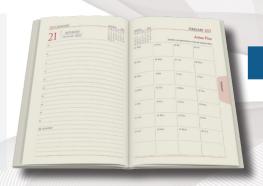

#### Refill Info.

- Nes.1 Dt. Go-Green Diary with Planner
- Double Color Corporate Inner
- 64 GSM Natural Shade Paper
- Month Indicator
- Perfect Binding
- Theme Based Planner

Item No 2023065

- Nescafe 1 Date Go-Green Diary
- Size: 183x245 mm
- Packed With Printed Box
- Cover with Matt Lamination
- Hardbound Cover Coated with Crytal UV
- · Elegant Design Influenced by Nature
- Smooth Cover for Perfect Grip

### Refill Info.

- Nes. 1 Dt. Doctor's Diary with Planner
- 70 GSM Superfine White Paper
- Double Color Corporate Inner
- 64 Pages of Medical Info for Doctors
- Month Indicator
- Perfect Binding

Item No 2023051

### Refill Info.

- Nes.1 Dt. Engineers Diary with Planner
- Double Color Corporate Inner
- 70 GSM Superfine White Paper
- 64 Pages of Engineering Information
- Month Indicator
- Perfect Binding

### Refill Info.

- A-5 1 Dt. Go-Green Diary with Planner
- Double Color Corporate Inner
- 60 GSM Superfine White Paper
- Month Indicator
- Perfect Binding
- Theme Based Planner

### Refill Info

- · Chief 1 Dt. Eng. Diary with Planner
- 60 GSM Superfine White Paper
- Double Color Corporate Inner
- 64 Pages of Engineering Information
- Month Indicator
- Perfect Binding

- Chief 1 Date Engineering Diary
- Size: 142 x 220 mm
- Cover with Matt Lamination
- Hardbound Cover Coated with Crytal UV
- Specially Designed for Engineers
- Smooth Cover for Perfect Grip

### Refill Info

- Nescafe 1 Date Diary with Planner
- Double Color Corporate Inner
- 70 GSM Natural Paper
- Month Indicator
- Perfect Binding
- Smooth Paper for Fine Handwriting.
- Separate Page for Sunday

### Refill Info

- Nescafe 1 Date Diary with Planner
- Multi Color Corporate Inner
- 70 GSM Natural Paper
- Month Indicator
- Perfect Binding
- Smooth Paper for Fine Handwriting.
- Separate Page for Sunday

### Refill Info

- · Nescafe 1 Date Diary with Planner
- Double Color Corporate Inner
- 70 GSM Natural Paper
- Month Indicator
- Perfect Binding
- Smooth Paper for Fine Handwriting.

- Nescafe 1 Date Diary
- Size: 183x245 mm
- Cover with Velvet Lamination
- Packed with Printed Box
- Hardbound Cover Coated with Crystal UV
- · Leather Jacket Theme based Graphics

### Refill Info

- Nescafe 1 Date Diary with Planner
- Double Color Corporate Inner
- 60 GSM Natural Paper
- Month Indicator
- Perfect Binding
- Smooth Paper for Fine Handwriting.

Item No 2023045

- Nescafe 1 Date Diary
- Size: 183x245 mm
- Cover with Matt Lamination
- Hardbound Cover Coated with Crystal UV
- Rustic Background Bold Graphics
- Smooth Cover for Perfect Grip

#### Refill Info

- Nescafe 1 Date Diary
- Multi Color Corporate Inner
- 60 GSM Natural Paper
- Perfect Binding
- Smooth Paper for Fine Handwriting.

- Nescafe 1 Date Diary
- Size: 183x245 mm
- Cover with Matt Lamination
- Hardbound Cover Coated with Crystal UV
- Vintage Wooden Based Graphics
- Smooth Cover for Perfect Grip

### Refill Info

- Nescafe 2 Date Diary
- Double Color Corporate Inner
- 70 GSM Natural Paper
- Perfect Binding
- Smooth Paper for Fine Handwriting.

Item No 2023031

- Nescafe 2 Date Diary
- Size: 183x245 mm
- Cover with Matt Lamination
- Hardbound Cover Coated with Crystal UV
- Creative Window Theme based Graphics
- Smooth Cover for Perfect Grip

### Refill Info

- A-5 1 Dt. Diary with Planner
- Double Color Corporate Inner
- 60 GSM Natural Paper
- Month Indicator
- Perfect Binding
- Paper with Graining Effect

Item No 2023023

- A-5 1 Date Diary
- Size: 148x212 mm
- Cover with Matt Lamination
- Hardbound Cover Coated with Crytal UV
- Autumn Based Graphic Theme
- Smooth Cover for Perfect Grip

### Refill Info

- Chief 1 Date Diary with Planner
- Double Color Corporate Inner
- 60 GSM Natural Paper
- Month Indicator
- Perfect Binding
- Smooth Paper for Fine Handwriting.

Item No 2023011

- Chief 1 Date Diary
- Size: 142 x 220 mm
- Cover with Matt Lamination
- Hardbound Cover Coated with Crytal UV
- Specially Designed for Corporates.
- Smooth Cover for Perfect Grip
- Rustic Background Bold Graphics

### Refill Info.

- Chief 1 Date Diary with Planner
- Double Color Corporate Inner
- 60 GSM Natural Paper
- Month Indicator
- Perfect Binding
- Smooth Paper for Fine Handwriting.

### Refill Info.

- Chief 1 Date Diary with Planner
- Double Color Corporate Inner
- 60 GSM Natural Paper
- Month Indicator
- Seperate Page for Sundays
- Perfect Binding
- Smooth Paper for Fine Handwriting.

### Refill Info

- Nescafe 1 Date Diary with Planner
- Double Color Corporate Inner
- 70 GSM Superfine White Paper
- Month Indicator
- Perfect Binding
- Smooth Paper for Fine Handwriting.
- Separate Page for Sunday

### Refill Info

- Nescafe 1 Date Diary with Planner
- Multi Color Corporate Inner
- 70 GSM Superfine White Paper
- Month Indicator
- Perfect Binding
- Smooth Paper for Fine Handwriting.
- Separate Page for Sunday

### Refill Info

- Nescafe 1 Date Diary with Planner
- Double Color Corporate Inner
- 70 GSM Superfine White Paper
- Month Indicator
- Perfect Binding
- Smooth Paper for Fine Handwriting
- Explained Planner for Usefullness

### Refill Info

- A-5 1 Dt. Diary with Planner
- Double Color Corporate Inner
- 60 GSM Superfine White Paper
- Month Indicator
- Perfect Binding
- Paper with Graining Effect

- A-5 1 Date Diary
- Size: 148x212 mm
- Cover with Matt Lamination
- Hardbound Cover Coated with Crytal UV
- Concept Based Overlapped Graphic Theme
- Smooth Cover for Perfect Grip

### Refill Info.

- · Chief 1 Date Diary with Planner
- Multi Color Corporate Inner
- 60 GSM Superfine White Paper
- Month Indicator
- Perfect Binding
- Smooth Paper for Fine Handwriting.
- Separate Page for Sunday

### Refill Info.

- Chief 1 Date Diary with Planner
- Double Color Corporate Inner
- 60 GSM Superfine White Paper
- Month Indicator
- Perfect Binding
- Smooth Paper for Fine Handwriting.

### Refill Info

- Nescafe 1 Date Diary with Planner
- Double Color Corporate Inner
- 60 GSM Superfine White Paper
- Month Indicator
- Perfect Binding
- Seperate Page for Sundays
- Smooth Paper for Fine Handwriting.

### Refill Info

- Nescafe 1 Date Diary with Planner
- Double Color Corporate Inner
- 60 GSM Superfine White Paper
- Month Indicator
- Perfect Binding
- Smooth Paper for Fine Handwriting
- Explained Planner for Usefullness

### Refill Info

- Nescafe 1 Date Diary
- Double Color Corporate Inner
- 60 GSM Superfine White Paper
- Perfect Binding
- Smooth Paper for Fine Handwriting
- Bright Color Headings

### Refill Info

- Nescafe 1 Date Diary
- Double Color Corporate Inner
- 60 GSM Superfine White Paper
- Perfect Binding
- Smooth Paper for Fine Handwriting
- Corporate Refill

Item No 2023035

- Nescafe 1 Date Diary
- Size: 170x230 mm
- Cover with Matt Lamination
- Hardbound Cover Coated with Crystal UV
- Engraving in Wooden Texture Graphics
- Smooth Cover for Perfect Grip

### Refill Info

- Nescafe 1 Date Diary
- Double Color Corporate Inner
- 54 GSM White Paper
- Perfect Binding
- Smooth Paper for Fine Handwriting
- Choice of Corporates

### Refill Info

- Nescafe 1 Date Diary
- Double Color Corporate Inner
- 54 GSM Superfine White Paper
- Perfect Binding
- Smooth Paper for Fine Handwriting
- Economy Refill

Item No 2023033

- Nescafe 1 Date Diary
- Size: 170x230 mm
- Cover with Matt Lamination
- Hardbound Cover Coated with Crystal UV
- Aquatic Adventures Based Graphics
- Smooth Cover for Perfect Grip

### Refill Info

- · Chief 1 Date Diary with Planner
- Double Color Corporate Inner
- 54 GSM White Paper
- Perfect Binding
- Smooth Paper for Fine Handwriting.
- Economic Refill

Item No 2023006

- Chief 1 Date Diary with Planner
- Size: 142 x 220 mm
- Cover with Matt Lamination
- Hardbound Cover Coated with Crytal UV
- Smooth Cover for Perfect Grip
- Mandala Graphics

### Refill Info

- Commercial 1 Date Diary
- Double Color Corporate Inner
- 54 GSM Superfine White Paper
- Perfect Binding
- Smooth Paper for Fine Handwriting
- Economy Refill

- Commercial 1 Date Diary
- Size: 124x195 mm
- Cover with Matt Lamination
- Hardbound Cover Coated with Crystal UV
- Smooth Cover for Perfect Grip
- Virtual Folder Based Graphics