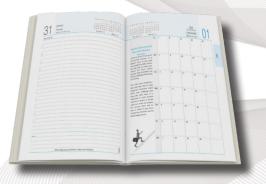

anner
- Double Color Corporate Inner
- 70 GSM Superfine White Paper
- Month Indicator
- Perfect Binding
- Smooth Paper for Fine Handwriting.
- Separate Page for Sunday





- Nescafe 1 Date Diary
- Size: 183x245 mm
- Cover with Velvet Lamination
- Packed in Printed Box
- Hardbound Cover Coated with Crystal UV
- Concept Based Overlapped Graphic Theme

### Exclusive Series



Item No 2023056

### Cover Info

- Nescafe 1 Date Diary
- Size: 183x245 mm
- Cover with Matt Lamination
- Hardbound Cover Coated with Crystal UV
- Fusion Based Theme Graphics
- Smooth Touch for Perfect Grip

### Refill Info

- Nescafe 1 Date Diary with Planner
- Multi Color Corporate Inner
- 70 GSM Superfine White Paper
- Month Indicator
- Perfect Binding
- Smooth Paper for Fine Handwriting.
- Separate Page for Sunday





- Nescafe 1 Date Diary
- Size: 183x245 mm
- Cover with Matt Lamination
- Packed in Printed Box
- Hardbound Cover Coated with Crystal UV
- Geometrical Abstract Based Graphics
- Etched with Leaf Printing
- Smooth Touch for Perfect Grip





#### Cover Info

- Nescafe 1 Date Diary
- Size: 183x245 mm
- Cover with Matt Lamination
- Hardbound Cover Coated with Crystal UV
- Memphic Placeholder Theme Graphics
- Packed With Printed Box
- Smooth Cover for Perfect Grip

### Refill Info

- Nescafe 1 Date Diary with Planner
- Double Color Corporate Inner
- 70 GSM Superfine White Paper
- Month Indicator
- Perfect Binding
- Smooth Paper for Fine Handwriting
- Explained Planner for Usefullness





Item No 2023047

- Nescafe 1 Date Diary
- Size: 183x245 mm
- Cover with Matt Lamination
- Hardbound Cove