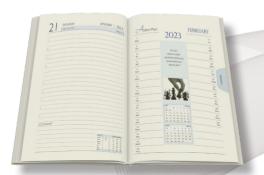

#### Refill Info.

- Nes.1 Dt. Go-Green Diary with Planner
- Double Color Corporate Inner
- 64 GSM Natural Shade Paper
- Month Indicator
- Perfect Binding
- Theme Based Planner

Item No 2023065

- Nescafe 1 Date Go-Green Diary
- Size: 183x245 mm
- Packed With Printed Box
- Cover with Matt Lamination
- Hardbound Cover Coated with Crytal UV
- · Elegant Design Influenced by Nature
- Smooth Cover for Perfect Grip

### Refill Info.

- Nes. 1 Dt. Doctor's Diary with Planner
- 70 GSM Superfine White Paper
- Double Color Corporate Inner
- 64 Pages of Medical Info for Doctors
- Month Indicator
- Perfect Binding

Item No 2023051

### Refill Info.

- Nes.1 Dt. Engineers Diary with Planner
- Double Color Corporate Inner
- 70 GSM Superfine White Paper
- 64 Pages of Engineering Information
- Month Indicator
- Perfect Binding

### Refill Info.

- A-5 1 Dt. Go-Green Diary with Planner
- Double Color Corporate Inner
- 60 GSM Superfine White Paper
- Month Indicator
- Perfect Binding
- Theme Based Planner

### Refill Info

- · Chief 1 Dt. Eng. Diary with Planner
- 60 GSM Superfine White Paper
- Double Color Corporate Inner
- 64 Pages of Engineering Information
- Month Indicator
- Perfect Binding

- Chief 1 Date Engineering Diary
- Size: 142 x 220 mm
- Cover with Matt Lamination
- Hardbound Cover Coated with Crytal UV
- Specially Designed for Engineers
- Smooth Cover for Perfect Grip

### Refill Info

- Nescafe 1 Date Diary with Planner
- Double Color Corporate Inner
- 70 GSM Natural Paper
- Month Indicator
- Perfect Binding
- Smooth Paper for Fine Handwriting.
- Separate Page for Sunday

### Refill Info

- Nescafe 1 Date Diary with Planner
- Multi Color Corporate Inner
- 70 GSM Natural Paper
- Month Indicator
- Perfect Binding
- Smooth Paper for Fine Handwriting.
- Separate Page for Sunday

### Refill Info

- · Nescafe 1 Date Diary with Planner
- Double Color Corporate Inner
- 70 GSM Natural Paper
- Month Indicator
- Perfect Binding
- Smooth Paper for Fine Handwriting.

- Nescafe 1 Date Diary
- Size: 183x245 mm
- Cover with Velvet Lamination
- Packed with Printed Box
- Hardbound Cover Coated with Crystal UV
- · Leather Jacket Theme based Graphics

### Refill Info

- Nescafe 1 Date Diary with Planner
- Double Color Corporate Inner
- 60 GSM Natural Paper
- Month Indicator
- Perfect Binding
- Smooth Paper for Fine Handwriting.

Item No 2023045

- Nescafe 1 Date Diary
- Size: 183x245 mm
- Cover with Matt Lamination
- Hardbound Cover Coated with Crystal UV
- Rustic Background Bold Graphics
- Smooth Cover for Perfect Grip

#### Refill Info

- Nescafe 1 Date Diary
- Multi Color Corporate Inner
- 60 GSM Natural Paper
- Perfect Binding
- Smooth Paper for Fine Handwriting.

- Nescafe 1 Date Diary
- Size: 183x245 mm
- Cover with Matt Lamination
- Hardbound Cover Coated with Crystal UV
- Vintage Wooden Based Graphics
- Smooth Cover for Perfect Grip

### Refill Info

- Nescafe 2 Date Diary
- Double Color Corporate Inner
- 70 GSM Natural Paper
- Perfect Binding
- Smooth Paper for Fine Handwriting.

Item No 2023031

- Nescafe 2 Date Diary
- Size: 183x245 mm
- Cover with Matt Lamination
- Hardbound Cover Coated with Crystal UV
- Creative Window Theme based Graphics
- Smooth Cover for Perfect Grip

### Refill Info

- A-5 1 Dt. Diary with Planner
- Double Color Corporate Inner
- 60 GSM Natural Paper
- Month Indicator
- Perfect Binding
- Paper with Graining Effect

Item No 2023023

- A-5 1 Date Diary
- Size: 148x212 mm
- Cover with Matt Lamination
- Hardbound Cover Coated with Crytal UV
- Autumn Based Graphic Theme
- Smooth Cover for Perfect Grip

### Refill Info

- Chief 1 Date Diary with Planner
- Double Color Corporate Inner
- 60 GSM Natural Paper
- Month Indicator
- Perfect Binding
- Smooth Paper for Fine Handwriting.

Item No 2023011

- Chief 1 Date Diary
- Size: 142 x 220 mm
- Cover with Matt Lamination
- Hardbound Cover Coated with Crytal UV
- Specially Designed for Corporates.
- Smooth Cover for Perfect Grip
- Rustic Background Bold Graphics

### Refill Info.

- Chief 1 Date Diary with Planner
- Double Color Corporate Inner
- 60 GSM Natural Paper
- Month Indicator
- Perfect Binding
- Smooth Paper for Fine Handwriting.

### Refill Info.

- Chief 1 Date Diary with Planner
- Double Color Corporate Inner
- 60 GSM Natural Paper
- Month Indicator
- Seperate Page for Sundays
- Perfect Binding
- Smooth Paper for Fine Handwriting.

### Refill Info

- Nescafe 1 Date Diary with Planner
- Double Color Corporate Inner
- 70 GSM Superfine White Paper
- Month Indicator
- Perfect Binding
- Smooth Paper for Fine Handwriting.
- Separate Page for Sunday

### Refill Info

- Nescafe 1 Date Diary with Planner
- Multi Color Corporate Inner
- 70 GSM Superfine White Paper
- Month Indicator
- Perfect Binding
- Smooth Paper for Fine Handwriting.
- Separate Page for Sunday

### Refill Info

- Nescafe 1 Date Diary with Planner
- Double Color Corporate Inner
- 70 GSM Superfine White Paper
- Month Indicator
- Perfect Binding
- Smooth Paper for Fine Handwriting
- Explained Planner for Usefullness

### Refill Info

- A-5 1 Dt. Diary with Planner
- Double Color Corporate Inner
- 60 GSM Superfine White Paper
- Month Indicator
- Perfect Binding
- Paper with Graining Effect

- A-5 1 Date Diary
- Size: 148x212 mm
- Cover with Matt Lamination
- Hardbound Cover Coated with Crytal UV
- Concept Based Overlapped Graphic Theme
- Smooth Cover for Perfect Grip

### Refill Info.

- · Chief 1 Date Diary with Planner
- Multi Color Corporate Inner
- 60 GSM Superfine White Paper
- Month Indicator
- Perfect Binding
- Smooth Paper for Fine Handwriting.
- Separate Page for Sunday

### Refill Info.

- Chief 1 Date Diary with Planner
- Double Color Corporate Inner
- 60 GSM Superfine White Paper
- Month Indicator
- Perfect Binding
- Smooth Paper for Fine Handwriting.

### Refill Info

- Nescafe 1 Date Diary with Planner
- Double Color Corporate Inner
- 60 GSM Superfine White Paper
- Month Indicator
- Perfect Binding
- Seperate Page for Sundays
- Smooth Paper for Fine Handwriting.

### Refill Info

- Nescafe 1 Date Diary with Planner
- Double Color Corporate Inner
- 60 GSM Superfine White Paper
- Month Indicator
- Perfect Binding
- Smooth Paper for Fine Handwriting
- Explained Planner for Usefullness

### Refill Info

- Nescafe 1 Date Diary
- Double Color Corporate Inner
- 60 GSM Superfine White Paper
- Perfect Binding
- Smooth Paper for Fine Handwriting
- Bright Color Headings

### Refill Info

- Nescafe 1 Date Diary
- Double Color Corporate Inner
- 60 GSM Superfine White Paper
- Perfect Binding
- Smooth Paper for Fine Handwriting
- Corporate Refill

Item No 2023035

- Nescafe 1 Date Diary
- Size: 170x230 mm
- Cover with Matt Lamination
- Hardbound Cover Coated with Crystal UV
- Engraving in Wooden Texture Graphics
- Smooth Cover for Perfect Grip

### Refill Info

- Nescafe 1 Date Diary
- Double Color Corporate Inner
- 54 GSM White Paper
- Perfect Binding
- Smooth Paper for Fine Handwriting
- Choice of Corporates

### Refill Info

- Nescafe 1 Date Diary
- Double Color Corporate Inner
- 54 GSM Superfine White Paper
- Perfect Binding
- Smooth Paper for Fine Handwriting
- Economy Refill

Item No 2023033

- Nescafe 1 Date Diary
- Size: 170x230 mm
- Cover with Matt Lamination
- Hardbound Cover Coated with Crystal UV
- Aquatic Adventures Based Graphics
- Smooth Cover for Perfect Grip

### Refill Info

- · Chief 1 Date Diary with Planner
- Double Color Corporate Inner
- 54 GSM White Paper
- Perfect Binding
- Smooth Paper for Fine Handwriting.
- Economic Refill

Item No 2023006

- Chief 1 Date Diary with Planner
- Size: 142 x 220 mm
- Cover with Matt Lamination
- Hardbound Cover Coated with Crytal UV
- Smooth Cover for Perfect Grip
- Mandala Graphics

### Refill Info

- Commercial 1 Date Diary
- Double Color Corporate Inner
- 54 GSM Superfine White Paper
- Perfect Binding
- Smooth Paper for Fine Handwriting
- Economy Refill

- Commercial 1 Date Diary
- Size: 124x195 mm
- Cover with Matt Lamination
- Hardbound Cover Coated with Crystal UV
- Smooth Cover for Perfect Grip
- Virtual Folder Based Graphics