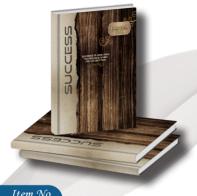

#### Item No 2023064

#### Cover Info.

- Nescafe 1 Date Go-Green Diary
- Size: 183x245 mm
- Cover with Matt Lamination
- Hardbound Cover Coated with Crytal UV
- Elegant Design Influenced by Nature
- Smooth Cover for Perfect Grip

#### Refill Info.

- Nes.1 Dt. Go-Green Diary with Planner
- Double Color Corporate Inner
- 64 GSM Natural Shade Paper
- Month Indicator
- Perfect Binding
- Theme Based Planner

Item No 2023065

- Nescafe 1 Date Go-Green Diary
- Size: 183x245 mm
- Packed With Printed Box
- Cover with Matt Lamination
- Hardbound Cover Coated with Crytal UV
- · Elegant Design Influenced by Nature
- Smooth Cover for Perfect Grip