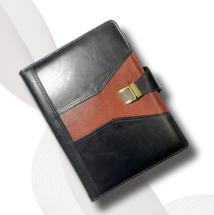

## Product Info.

- Nescafe 1 Date Diary with Planner
- Brown-n-Black Leatherette Case Folder
- Special PU Cover with Knok-in Lock
- Smooth Grip for Ease Handling
- Pen Loop to Keep Pen
- Fine Stiching on Edges
- Wide Pockets for Documents
- Elegant & Compact Design
- Quartz Clock on Top of Cover
- Packed in Box

Item No 2023223

CARD HOLDER

METAL LOCK

Quartz Clock on Top

PEN LOOP