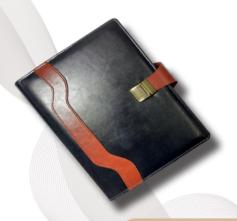

## Product Info.

- Nescafe 1 Date Diary with Planner
- Black & Brown Color Case Folder
- Special PU Cover with Knot-in Lock
- Wide Pockets for Documents
- Elegant & Compact Design
- Fine Stitching on Cover
- Pen Loop to Keep Pen
- Packed in Box

CARD HOLDER

METAL LOCK

PEN HOLDER

FINE STITCHING