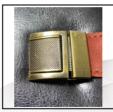

## Product Info.

- Nescafe 1 Date Diary with Planner
- Black-n-Tan Leatherette Case Folder
- Special PU Cover with Knock-in Lock
- Smooth Grip for Ease Handling
- Fine Stiching on Edges
- Wide Pockets for Documents
- Elegant & Compact Design
- Packed in Box
- Pen Loop to Keep Pen

Item No 2023221

CARD HOLDER

STRONGLY STITCHED

METAL LOCK

CURVE DESIGN