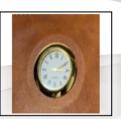

## Product Info.

- Nescafe 1 Date Diary with Planner
- Brown-n-Black Leatherette Case Folder
- Special PU Cover with Knok-in Lock
- Smooth Grip for Ease Handling
- Pen Loop to Keep Pen
- Fine Stiching on Edges
- Wide Pockets for Documents
- Elegant & Compact Design
- Quartz Clock on Top of Cover
- Packed in Box

Item No 2023223

CARD HOLDER

METAL LOCK

Quartz Clock on Top

PEN LOOP