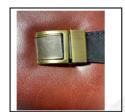

with Planner
- Black & Brown Color Case Folder
- Special PU Cover with Knot-in Lock
- Wide Pockets for Documents
- Elegant & Compact Design
- Fine Stitching on Cover
- Pen Loop to Keep Pen
- Packed in Box



CARD HOLDER



METAL LOCK



PEN HOLDER



FINE STITCHING

## Refill Info.

- Nescafe 1 Date Diary with Planner
- Double Color Corporate Inner
- 70 GSM Natural Paper
- Month Indicator
- Perfect Binding
- Smooth Paper for Fine Handwriting.



## Product Info.

- Nescafe 1 Date Diary with Planner
- Brown-n-Black Leatherette Case Folder
- Special PU Cover with Knok-in Lock
- Smooth Grip for Ease Handling
- Pen Loop to Keep Pen
- Fine Stiching on Edges
- Wide Pockets for Documents
- Elegant & Compact Design
- Quartz Clock on Top of Cover
- Packed in Box



Item No 2023223



CARD HOLDER



METAL LOCK



Quartz Clock on Top



PEN LOOP

## Refill Info.

- Nescafe 1 Date Diary with Planner
- Double Color Corporate Inner
- 70 GSM Natural Paper
- Month Indicator
- Perfect Binding
- Smooth Paper for Fine Handwriting.



## Product Info.

- Nescafe 1 Date Diary with Planner
- Brown-n-Black Leatherette Case Folder
- Special PU Cover with Knok-in Lock
- Smooth Grip for Ease Handling
- Fine Stiching on Edges
- Pen Loop to Keep Pen
- Wide Pockets for Documents
- Elegant & Compact Design
- Quartz Clock on Top of Cover
- Packed in Box



Item No 2023224







METAL LOCK



PEN HOLDER



QUARTZ CLOCK ON TOP

## Refill Info.

- Nescafe 1 Date Diary with Planner
- Double Color Corporate Inner
- 70 GSM Natural Paper
- Month Indicator
- Perfect Binding
- Smooth Paper for Fine Handwriting.