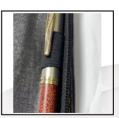

## Product Info.

- Nescafe 1 Date Diary with Planner
- Brown-n-Black Leatherette Case Folder
- Special PU Cover with Knok-in Lock
- Smooth Grip for Ease Handling
- Pen Loop to Keep Pen
- Fine Stiching on Edges
- Wide Pockets for Documents
- Elegant & Compact Design
- Quartz Clock on Top of Cover
- Packed in Box

Item No 2023223

CARD HOLDER

METAL LOCK

Quartz Clock on Top

PEN LOOP