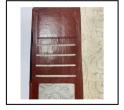

## Product Info.

- Nescafe 1 Date Diary with Planner
- Black-n-Tan Leatherette Case Folder
- Special PU Cover with Knock-in Lock
- Smooth Grip for Ease Handling
- Fine Stiching on Edges
- Wide Pockets for Documents
- Elegant & Compact Design
- Packed in Box
- Pen Loop to Keep Pen

Item No 2023221

CARD HOLDER

STRONGLY STITCHED

METAL LOCK

CURVE DESIGN