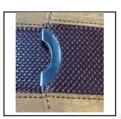

## Product Info.

- Nescafe 1 Date Diary with Planner
- Black & Brown Color Case Folder
- Special PU Cover with Knot-in Lock
- Wide Pockets for Documents
- Elegant & Compact Design
- Fine Stitching on Cover
- Pen Loop to Keep Pen
- Packed in Box

CARD HOLDER

METAL LOCK

PEN HOLDER

FINE STITCHING