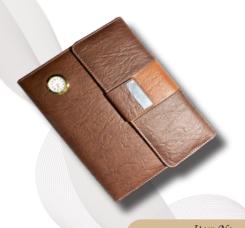

## Product Info.

- Nescafe 1 Date Diary with Planner
- Black-n-Tan Leatherette Case Folder
- Special PU Cover with Knock-in Lock
- Smooth Grip for Ease Handling
- Fine Stiching on Edges
- Wide Pockets for Documents
- Elegant & Compact Design
- Packed in Box
- Pen Loop to Keep Pen

Item No 2023221

CARD HOLDER

STRONGLY STITCHED

METAL LOCK

CURVE DESIGN