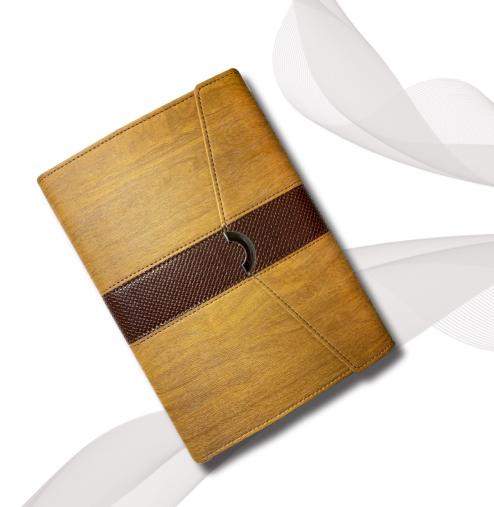

## Product Info.

- Nescafe 1 Date Diary with Planner
- Blue PU Case Folder
- Special PU Cover with Magnetic Lock
- Smooth Grip for Ease Handling
- Fine Stiching on Edges
- Wide Pockets for Documents
- Pen Loop to Keep Pen
- Elegant & Compact Design
- Packed in Box

Item No 2023225

CARD HOLDER

STYLISH WRAP LOCK

PEN LOOP

FINE STITCHING