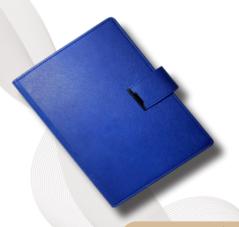

## Product Info.

- Nescafe 1 Date Diary with Planner
- Blue PU Case Folder
- Special PU Cover with Magnetic Lock
- Smooth Grip for Ease Handling
- Fine Stiching on Edges
- Wide Pockets for Documents
- Pen Loop to Keep Pen
- Elegant & Compact Design
- Packed in Box

Item No 2023225

CARD HOLDER

STYLISH WRAP LOCK

PEN LOOP

FINE STITCHING