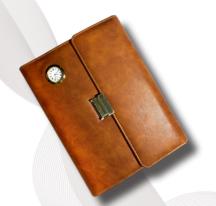

## Product Info.

- Nescafe 1 Date Diary with Planner
- Tan Color Case Folder
- Special PU Cover with Numeric Case Lock
- Pen Loop to Keep Pen
- Wide Pockets for Documents
- Elegant & Compact Design
- Quartz Clock on Top of Cover
- Fine Stiching on Edges
- Packed in Box

CARD HOLDER

Numeric Case Lock

Pen Holder

QUARTZ CLOCK ON TOP