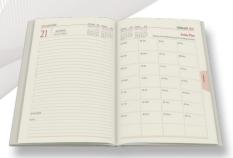

## Refill Info.

- Nescafe 1 Date Diary with Planner
- Double Color Corporate Inner
- 70 GSM Natural Paper
- Month Indicator
- Perfect Binding
- Smooth Paper for Fine Handwriting.

Item No 2023222

## Refill Info.

- Nescafe 1 Date Diary with Planner
- Double Color Corporate Inner
- 70 GSM Natural Paper
- Month Indicator
- Perfect Binding
- Smooth Paper for Fine Handwriting.

## Refill Info.

- Nescafe 1 Date Diary with Planner
- Double Color Corporate Inner
- 70 GSM Natural Paper
- Month Indicator
- Perfect Binding
- Smooth Paper for Fine Handwriting.

Item No 2023228