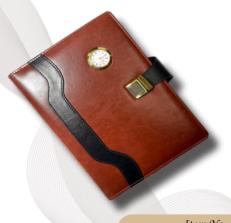

## Product Info.

- Nescafe 1 Date Diary with Planner
- Brown-n-Black Leatherette Case Folder
- Special PU Cover with Knok-in Lock
- Smooth Grip for Ease Handling
- Pen Loop to Keep Pen
- Fine Stiching on Edges
- Wide Pockets for Documents
- Elegant & Compact Design
- Quartz Clock on Top of Cover
- Packed in Box

Item No 2023223

CARD HOLDER

METAL LOCK

Quartz Clock on Top

PEN LOOP