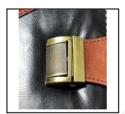

## Product Info.

- Nescafe 1 Date Diary with Planner
- Black & Brown Color Case Folder
- Special PU Cover with Knot-in Lock
- Wide Pockets for Documents
- Elegant & Compact Design
- Fine Stitching on Cover
- Pen Loop to Keep Pen
- Packed in Box

CARD HOLDER

METAL LOCK

PEN HOLDER

FINE STITCHING