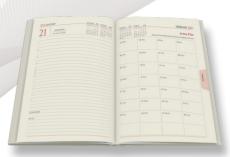

## Refill Info.

- Nescafe 1 Date Diary with Planner
- Double Color Corporate Inner
- 70 GSM Natural Paper
- Month Indicator
- Perfect Binding
- Smooth Paper for Fine Handwriting.

Item No 2023222

## Refill Info.

- Nescafe 1 Date Diary with Planner
- Double Color Corporate Inner
- 70 GSM Natural Paper
- Month Indicator
- Perfect Binding
- Smooth Paper for Fine Handwriting.