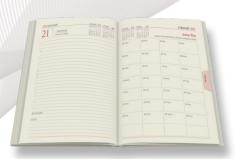

## Refill Info.

- Nescafe 1 Date Diary with Planner
- Double Color Corporate Inner
- 70 GSM Natural Paper
- Month Indicator
- Perfect Binding
- Smooth Paper for Fine Handwriting.

Item No 2023222