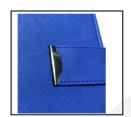

## Product Info.

- Nescafe 1 Date Diary with Planner
- Blue PU Case Folder
- Special PU Cover with Magnetic Lock
- Smooth Grip for Ease Handling
- Fine Stiching on Edges
- Wide Pockets for Documents
- Pen Loop to Keep Pen
- Elegant & Compact Design
- Packed in Box

Item No 2023225

CARD HOLDER

STYLISH WRAP LOCK

PEN LOOP

FINE STITCHING