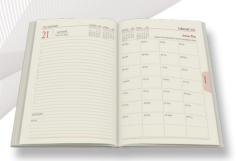

## Refill Info.

- Nescafe 1 Date Diary with Planner
- Double Color Corporate Inner
- 70 GSM Natural Paper
- Month Indicator
- Perfect Binding
- Smooth Paper for Fine Handwriting.

Item No 2023222