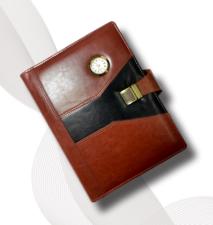

## Product Info.

- Nescafe 1 Date Diary with Planner
- Brown-n-Black Leatherette Case Folder
- Special PU Cover with Knok-in Lock
- Smooth Grip for Ease Handling
- Pen Loop to Keep Pen
- Fine Stiching on Edges
- Wide Pockets for Documents
- Elegant & Compact Design
- Quartz Clock on Top of Cover
- Packed in Box

Item No 2023223

CARD HOLDER

METAL LOCK

Quartz Clock on Top

PEN LOOP

## Product Info.

- Nescafe 1 Date Diary with Planner
- Brown-n-Black Leatherette Case Folder
- Special PU Cover with Knok-in Lock
- Smooth Grip for Ease Handling
- Fine Stiching on Edges
- Pen Loop to Keep Pen
- Wide Pockets for Documents
- Elegant & Compact Design
- Quartz Clock on Top of Cover
- Packed in Box

Item No 2023224

METAL LOCK

PEN HOLDER

QUARTZ CLOCK ON TOP

## Product Info.

- Nescafe 1 Date Diary with Planner
- Tan Color Case Folder
- Special PU Cover with Numeric Case Lock
- Pen Loop to Keep Pen
- Wide Pockets for Documents
- Elegant & Compact Design
- Quartz Clock on Top of Cover
- Fine Stiching on Edges
- Packed in Box

CARD HOLDER

Numeric Case Lock

Pen Holder

QUARTZ CLOCK ON TOP

## Product Info.

- Nescafe 1 Date Diary with Planner
- Dark Tan Leatherette Case Folder
- Special PU Cover with Magnetic Lock
- Smooth Grip for Ease handling
- Fine Stiching on Edges
- Pen Loop to Keep Pen
- Wide Pockets for Documents
- Elegant & Compact Design
- Quartz Clock on Top of Cover
- Packed in Box

Item No 2023229

CARD HOLDER

Magnetic Lock

MAGNETIC LOCK

QUARTZ CLOCK ON TOP