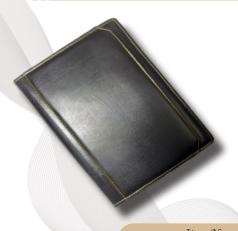

## Product Info.

- Nescafe 1 Date Diary with Planner
- Black-n-Tan Leatherette Case Folder
- Special PU Cover with Knock-in Lock
- Smooth Grip for Ease Handling
- Fine Stiching on Edges
- Wide Pockets for Documents
- Elegant & Compact Design
- Packed in Box
- Pen Loop to Keep Pen