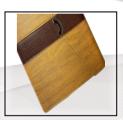

## Product Info.

- Nescafe 1 Date Diary with Planner
- Brown-n-Black Leatherette Case Folder
- Special PU Cover with Knok-in Lock
- Smooth Grip for Ease Handling
- Fine Stiching on Edges
- Pen Loop to Keep Pen
- Wide Pockets for Documents
- Elegant & Compact Design
- Quartz Clock on Top of Cover
- Packed in Box

Item No 2023224

METAL LOCK

PEN HOLDER

QUARTZ CLOCK ON TOP