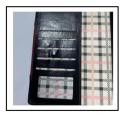

## Product Info.

- Nescafe 1 Date Diary with Planner
- Black-n-Tan Leatherette Case Folder
- Special PU Cover with Knock-in Lock
- Smooth Grip for Ease Handling
- Fine Stiching on Edges
- Wide Pockets for Documents
- Elegant & Compact Design
- Packed in Box
- Pen Loop to Keep Pen

Item No 2023221

CARD HOLDER

STRONGLY STITCHED

METAL LOCK

CURVE DESIGN