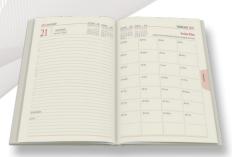

## Refill Info.

- Nescafe 1 Date Diary with Planner
- Double Color Corporate Inner
- 70 GSM Natural Paper
- Month Indicator
- Perfect Binding
- Smooth Paper for Fine Handwriting.

Item No 2023222

## Refill Info.

- Nescafe 1 Date Diary with Planner
- Double Color Corporate Inner
- 70 GSM Natural Paper
- Month Indicator
- Perfect Binding
- Smooth Paper for Fine Handwriting.