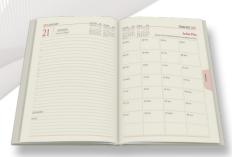

## Refill Info.

- Nescafe 1 Date Diary with Planner
- Double Color Corporate Inner
- 70 GSM Natural Paper
- Month Indicator
- Perfect Binding
- Smooth Paper for Fine Handwriting.

Item No 2023222