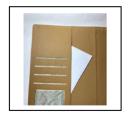

## Product Info.

- Nescafe 1 Date Diary with Planner
- Black-n-Tan Leatherette Case Folder
- Special PU Cover with Knock-in Lock
- Smooth Grip for Ease Handling
- Fine Stiching on Edges
- Wide Pockets for Documents
- Elegant & Compact Design
- Packed in Box
- Pen Loop to Keep Pen

Item No 2023221

CARD HOLDER

STRONGLY STITCHED

METAL LOCK

CURVE DESIGN