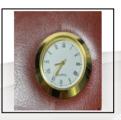

## Product Info.

- Nescafe 1 Date Diary with Planner
- Brown-n-Black Leatherette Case Folder
- Special PU Cover with Knok-in Lock
- Smooth Grip for Ease Handling
- Pen Loop to Keep Pen
- Fine Stiching on Edges
- Wide Pockets for Documents
- Elegant & Compact Design
- Quartz Clock on Top of Cover
- Packed in Box

Item No 2023223

CARD HOLDER

METAL LOCK

Quartz Clock on Top

PEN LOOP

## Product Info.

- Nescafe 1 Date Diary with Planner
- Brown-n-Black Leatherette Case Folder
- Special PU Cover with Knok-in Lock
- Smooth Grip for Ease Handling
- Fine Stiching on Edges
- Pen Loop to Keep Pen
- Wide Pockets for Documents
- Elegant & Compact Design
- Quartz Clock on Top of Cover
- Packed in Box

Item No 2023224

METAL LOCK

PEN HOLDER

QUARTZ CLOCK ON TOP

## Product Info.

- Nescafe 1 Date Diary with Planner
- Tan Color Case Folder
- Special PU Cover with Numeric Case Lock
- Pen Loop to Keep Pen
- Wide Pockets for Documents
- Elegant & Compact Design
- Quartz Clock on Top of Cover
- Fine Stiching on Edges
- Packed in Box

CARD HOLDER

Numeric Case Lock

Pen Holder

QUARTZ CLOCK ON TOP

## Product Info.

- Nescafe 1 Date Diary with Planner
- Dark Tan Leatherette Case Folder
- Special PU Cover with Magnetic Lock
- Smooth Grip for Ease handling
- Fine Stiching on Edges
- Pen Loop to Keep Pen
- Wide Pockets for Documents
- Elegant & Compact Design
- Quartz Clock on Top of Cover
- Packed in Box

Item No 2023229

CARD HOLDER

Magnetic Lock

MAGNETIC LOCK

QUARTZ CLOCK ON TOP