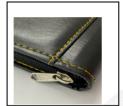

## Product Info.

- Nescafe 1 Date Diary with Planner
- Black-n-Tan Leatherette Case Folder
- Special PU Cover with Knock-in Lock
- Smooth Grip for Ease Handling
- Fine Stiching on Edges
- Wide Pockets for Documents
- Elegant & Compact Design
- Packed in Box
- Pen Loop to Keep Pen

Item No 2023221

CARD HOLDER

STRONGLY STITCHED

METAL LOCK

CURVE DESIGN