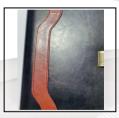

## Product Info.

- Nescafe 1 Date Diary with Planner
- Black & Brown Color Case Folder
- Special PU Cover with Knot-in Lock
- Wide Pockets for Documents
- Elegant & Compact Design
- Fine Stitching on Cover
- Pen Loop to Keep Pen
- Packed in Box

CARD HOLDER

METAL LOCK

PEN HOLDER

FINE STITCHING