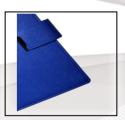

## Product Info.

- Nescafe 1 Date Diary with Planner
- Blue PU Case Folder
- Special PU Cover with Magnetic Lock
- Smooth Grip for Ease Handling
- Fine Stiching on Edges
- Wide Pockets for Documents
- Pen Loop to Keep Pen
- Elegant & Compact Design
- Packed in Box

Item No 2023225

CARD HOLDER

STYLISH WRAP LOCK

PEN LOOP

FINE STITCHING