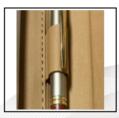

## Product Info.

- Nescafe 1 Date Diary with Planner
- Brown-n-Black Leatherette Case Folder
- Special PU Cover with Knok-in Lock
- Smooth Grip for Ease Handling
- Pen Loop to Keep Pen
- Fine Stiching on Edges
- Wide Pockets for Documents
- Elegant & Compact Design
- Quartz Clock on Top of Cover
- Packed in Box

Item No 2023223

CARD HOLDER

METAL LOCK

Quartz Clock on Top

PEN LOOP