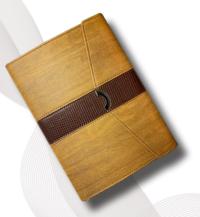

## Product Info.

- Nescafe 1 Date Diary with Planner
- Mustard-n-Brown Color Case Folder
- Special PU Cover with Magnetic Lock
- Pen Loop to Keep Pen
- Fine Stiching on Edges
- Wide Pockets for Documents
- Elegant & Compact Design
- Box Packing with Cloth Bag

CARD HOLDER

METAL LOCK

PEN HOLDER

TEXTURED PU COVER