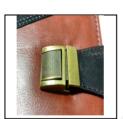

## Product Info.

- Nescafe 1 Date Diary with Planner
- Black & Brown Color Case Folder
- Special PU Cover with Knot-in Lock
- Wide Pockets for Documents
- Elegant & Compact Design
- Fine Stitching on Cover
- Pen Loop to Keep Pen
- Packed in Box

CARD HOLDER

METAL LOCK

PEN HOLDER

FINE STITCHING