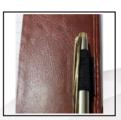

## Product Info.

- Nescafe 1 Date Diary with Planner
- Black & Brown Color Case Folder
- Special PU Cover with Knot-in Lock
- Wide Pockets for Documents
- Elegant & Compact Design
- Fine Stitching on Cover
- Pen Loop to Keep Pen
- Packed in Box

CARD HOLDER

METAL LOCK

PEN HOLDER

FINE STITCHING