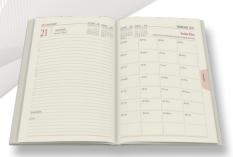

## Refill Info.

- Nescafe 1 Date Diary with Planner
- Double Color Corporate Inner
- 70 GSM Natural Paper
- Month Indicator
- Perfect Binding
- Smooth Paper for Fine Handwriting.

Item No 2023222