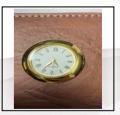

## Product Info.

- Nescafe 1 Date Diary with Planner
- Brown-n-Black Leatherette Case Folder
- Special PU Cover with Knok-in Lock
- Smooth Grip for Ease Handling
- Pen Loop to Keep Pen
- Fine Stiching on Edges
- Wide Pockets for Documents
- Elegant & Compact Design
- Quartz Clock on Top of Cover
- Packed in Box

Item No 2023223

CARD HOLDER

METAL LOCK

Quartz Clock on Top

PEN LOOP

## Product Info.

- Nescafe 1 Date Diary with Planner
- Brown-n-Black Leatherette Case Folder
- Special PU Cover with Knok-in Lock
- Smooth Grip for Ease Handling
- Fine Stiching on Edges
- Pen Loop to Keep Pen
- Wide Pockets for Documents
- Elegant & Compact Design
- Quartz Clock on Top of Cover
- Packed in Box

Item No 2023224

METAL LOCK

PEN HOLDER

QUARTZ CLOCK ON TOP