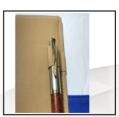

## Product Info.

- Nescafe 1 Date Diary with Planner
- Black-n-Tan Leatherette Case Folder
- Special PU Cover with Knock-in Lock
- Smooth Grip for Ease Handling
- Fine Stiching on Edges
- Wide Pockets for Documents
- Elegant & Compact Design
- Packed in Box
- Pen Loop to Keep Pen

Item No 2023221

CARD HOLDER

STRONGLY STITCHED

METAL LOCK

CURVE DESIGN